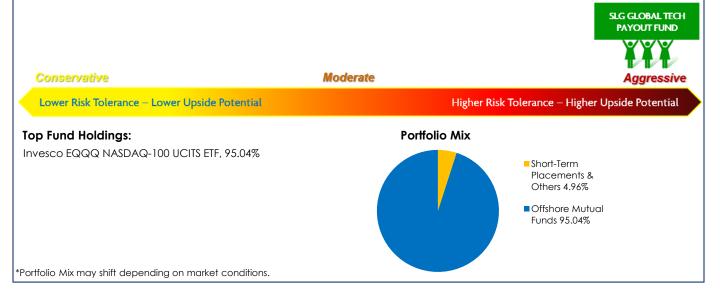

## What does the Fund invest in?

The SLG SLG Global Tech Payout Fund is offered as a fund option exclusive to Sun Grepa Power Builder Dollar 1, which is an investment-linked life insurance product regulated by the Insurance Commission. The Fund is denominated in US Dollar and aims to provide cashflows from earnings generated from investments that primarily allocates to the technology sector.

## **Risk Profile:**