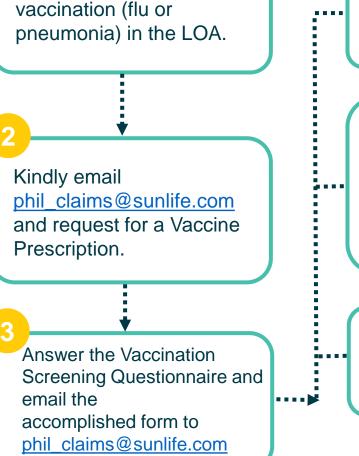

### Vaccine Prescription Request from Sun Life Grepa's Medical Team

Indicate your preferred

If you prefer to avail Flu or Pneumonia vaccine from **Hi-Precision Diagnostics,** their on-site Doctors are available for consultation before the procedure, subject to additional fee charged to the client. You can also get a vaccine prescription by consulting your own Doctor. The non-reimbursable cost of the said consultations should be paid directly by the client to Hi-Precision Diagnostics or to the Doctor of choice. A vaccine prescription can also be issued by Sun Life for free but subject to initial screening and approval. Make sure to follow these steps and wait for feedback from our Claims Department:

Wait for the email confirmation from Claims Department and follow instructions for next steps.

If assessment is approved, you will receive via email the Doctor's Prescription for vaccine. Send this vaccine prescription together with your LOA when you set your appointment<sup>1</sup> with Hi-Precision Diagnostics.

If assessment is not approved, you will receive email notification to seek medical advice from your preferred Doctor prior to any vaccination.<sup>2</sup>