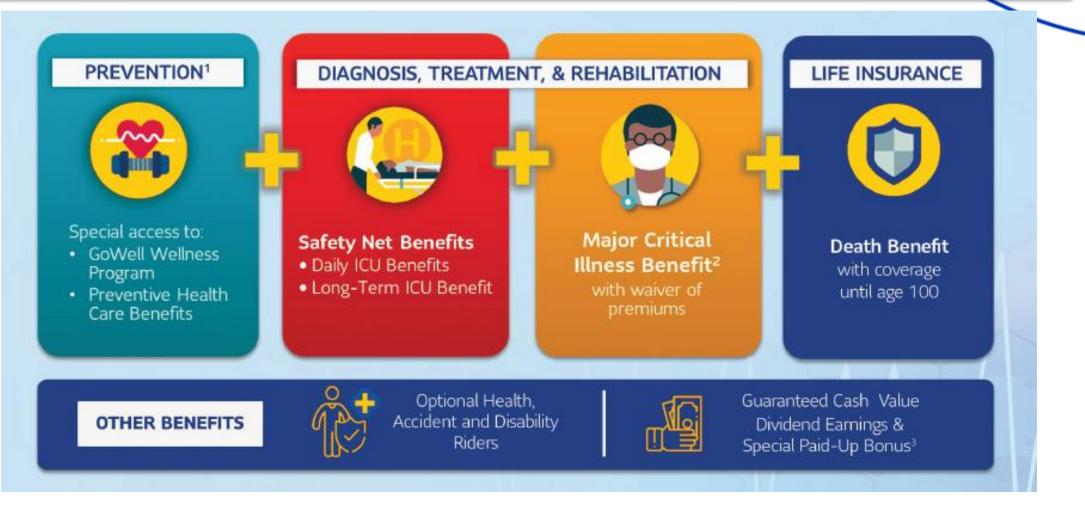

### Sun Grepa ICU Protect at a Glance

<sup>1</sup>Sun Life reserves the right to determine the wellness programs.

<sup>2</sup>Benefit will be payable provided that the diagnosis of any covered major critical illness condition or surgery performed is aligned with the definition stated in the insurance policy contract provisions. <sup>3</sup>Special Paid-up Bonus and dividend earnings are not guaranteed.

### **Prevention - Access to GoWell**

Get exclusive access to content, perks, rewards and workouts from GoWell.

SUN LIFE GREPA •

**GoWell** is a wellness community promoting holistic wellness through fit and active lifestyle, healthy eating, and living a balanced life. It is the health and wellness advocacy of Sun Life, aimed at helping people live a healthier, brighter life.

As a Sun Grepa ICU Protect client, you get to enjoy these exclusive benefits as a GOLD member:

- ACCESS TO HEALTH AND WELLNESS CONTENT: Practical tips, healthy recipes, and useful information on health and wellness at <u>www.gowell.com.ph.</u>
- **EXCLUSIVE ACCESS TO GOWELL STUDIO:** Sun Life's Premier wellness on demand platform form the best coaches and health practitioners in the industry.
- **COMMUNITY WORKOUTS**: Regular workouts with other community members, such as the Namaste Run, Family Zumba or Sweat Night. You gain Gold access for that event which allows for express entry, reserved space, and a chance to bring your advisor along for the event. Booking is free but required on the website,
- **PERKS AND PRIVILEGES**: Bigger discounts from partner establishments. Check the perks, and rewards tab on the website for the full listing.
- **POINTS & REWARDS:** Earn points for reading articles on the website and attending events. Redeem useful and exciting rewards that will help guide in your wellness journey.

### Prevention – Your Choice of Preventive Health Care Benefits

Sun Grepa ICU Protect comes with your choice of preventive health care benefits that can be availed **starting on the 2nd year of your policy and every other year thereafter until your policy's 20th year (up to 10 availments)**. Select your preferred medical facility accredited by Sun Life Grepa then choose one (1) of the following options below: