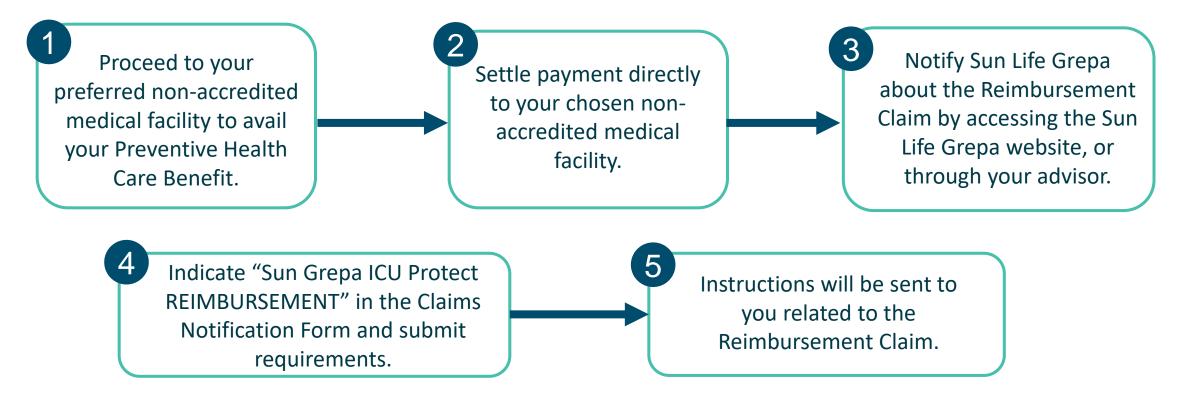

### **Reimbursement Guidelines**

9

You may also avail your Preventive Health Care Benefits in non-accredited clinics or hospital via Reimbursement.

Note: Reimbursement is subject to approval, requirements and limits set by Sun Life Grepa.

### How to File for Reimbursement

9

In case of reimbursement, you may file the requirements mentioned below through your Bancassurance Sales Officer or Agency Sales Associate at any SLGFI Branch nearest you.

### **Requirements**

- ✓ Original Billing Statement and Official Receipt
- $\checkmark\,$  Copy of LOA from Sun Life Grepa

#### Additional Requirements

Note: We will reimburse in Philippine Peso (PHP) the cost of the eligible Preventive Health Care Benefit availed via Home Service or from a Non-Accredited Medical Facility, subject to certain amount limits, requirements, review and approval of Sun Life Grepa Claims Department.